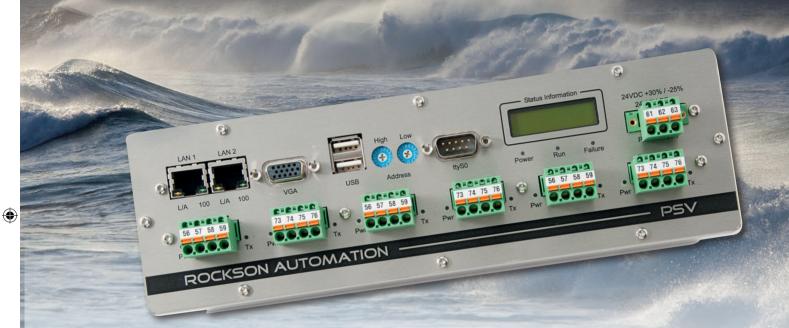

### **EVOLUTION V5**

#### **EVOLUTION V5**

## The next generation integrated ship automation

This is the right choice for every vessel. Evolution V5 is the fifth generation of, a well proven technology.

Starting back in 1984 with the first micro controller based exhaust gas monitoring system, via different generations as Camos and Vista, we are now in the forefront of technology with the Evolution V5.