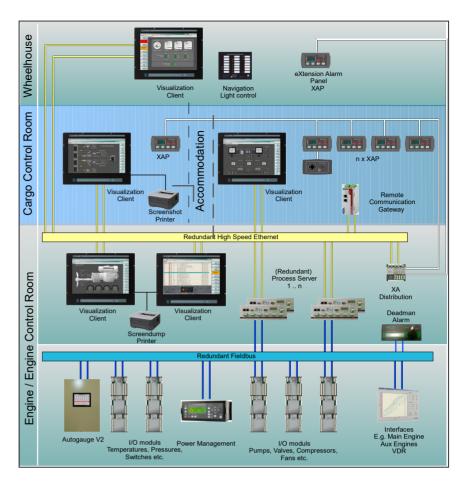

### **EVOLUTION V5**

#### **EVOLUTION V5**

## The next generation integrated ship automation

This is the right choice for every vessel. Evolution V5 is the fifth generation of, a well proven technology.

Starting back in 1984 with the first micro controller based exhaust gas monitoring system, via different generations as Camos and Vista, we are now in the forefront of technology with the Evolution V5.

A rugged hardware and software platform, combined with the best service organization there is, makes MCS Evolution V5 the perfect choice for every vessel.