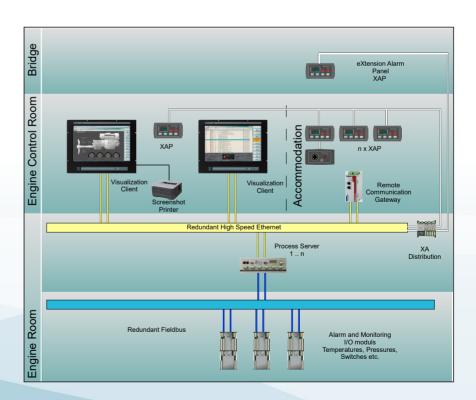

### **EVOLUTION V5**

#### **EVOLUTION V5**

## The next generation integrated ship automation

This is the right choice for every vessel. Evolution V5 is the fifth generation of, a well proven technology.

Starting back in 1984 with the first micro controller based exhaust gas monitoring system, via different generations as Camos and Vista, we are now in the forefront of technology with the Evolution V5.

A rugged hardware and software platform, combined with the best service organization there is, makes MCS Evolution V5 the perfect choice for every vessel.