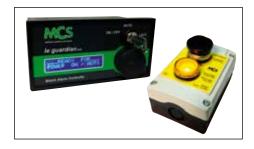

#### **DMS – Dead Man System**

- Easy and comfortable use for engine control room
- 2 x 16 character Display generates maximum of information
- Easy to install

# **BNWAS – Bridge Navigational Watch Alarm System**

- Easy and comfortable use for Bridge
- 2 x 16 character Display with blue night illumination generates maximum of information and comfort
- Easy to install
- All major classification societies