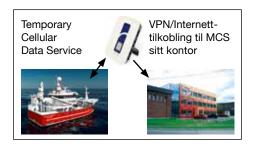

Through our wide-ranging experience within various ship applications and through our specialist know-how, we can find solutions to most problems.

By use of our Remote Assistance and Service products we can support any of our supplied automation systems. No need to pay extra for expensive travel and waiting time, our expertise is available onboard anytime it is needed. We have MCS Remote Assistance units available both for sale and hire.

#### **Remote Assistance**

- Easier service and maintenance
- Response time is minimized
- No travel cost
- Hardware available for hire or sale