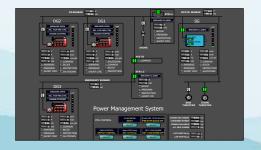

#### **Power Management Systems**

- Integrated standard solutions
- Fuel optimization control
- Multi-Master system
- Both for newbuildings and retrofit