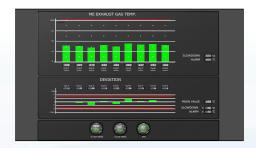

#### **Exhaust Gas Supervision**

- Freestanding or integrated system for Evolution V5
- Off-the-Shelf concept for any number of cylinders
- 12" Touch Panel for presentation
- Upgradeable into full automation system at any point