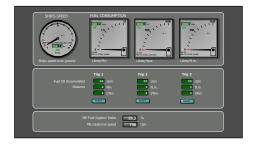

#### **Fuel Oil Consumption Monitoring Systems**

- Freestanding or integrated system for Evolution V5
- Full overview for the master
- Several options for data acquisition
- Several options for presentation