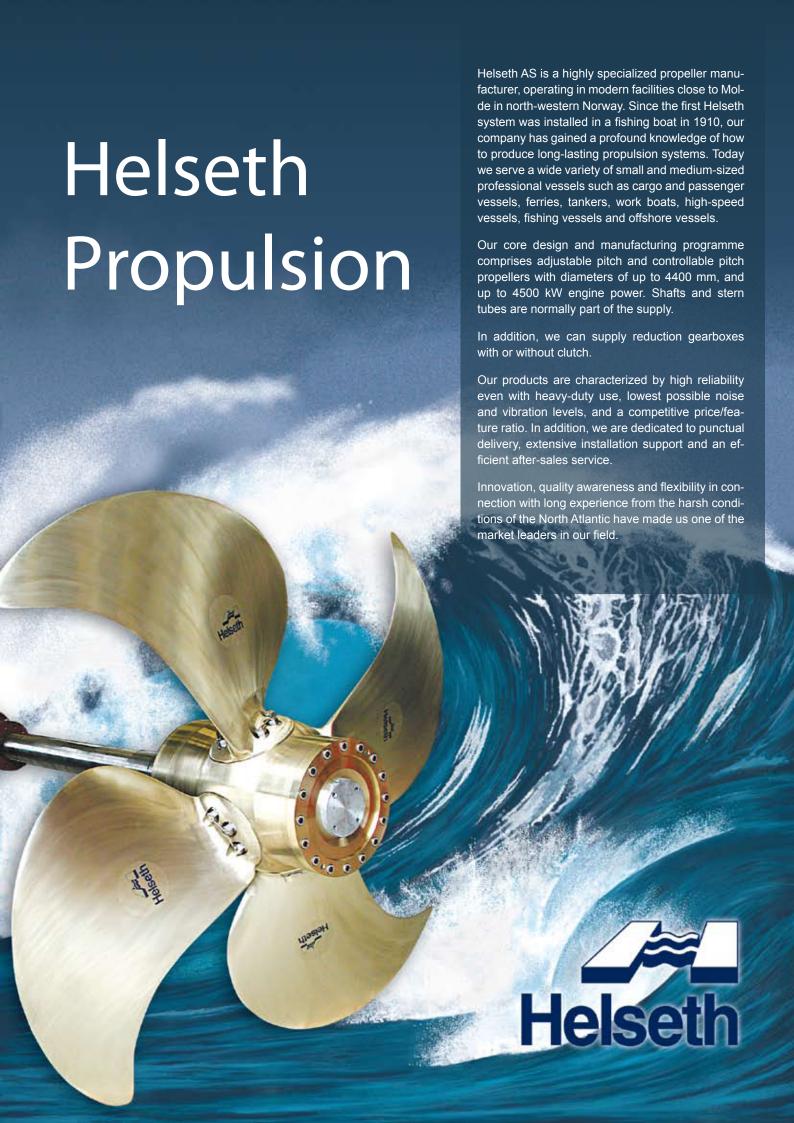

## **Product Range**

|     | TYPE | DESCRIPTION                         | PROP. DIA, MM | POWER RANGE, kW |
|-----|------|-------------------------------------|---------------|-----------------|
|     | 3J   | Fixed (manually adjustable) pitch   | 600-2200      | 150 – 850       |
|     |      |                                     |               |                 |
|     | 3H   | Controllable pitch, pitch rod       | 600-1700      | 150 – 850       |
| 9 4 |      |                                     |               |                 |
|     | 4J   | Fixed (manually adjustable) pitch   | 700-1500      | 200 – 1700      |
| 120 |      |                                     |               |                 |
|     | 4H   | Controllable pitch, pitch rod       | 700-1500      | 200 – 1700      |
|     |      |                                     |               |                 |
|     | 4T   | Controllable pitch, pitch rod       | 1400-2100     | 500 – 2500      |
|     |      |                                     |               |                 |
|     | 4TX  | Controllable pitch, pitch rod       | 2200-4000     | 800 – 4000      |
|     |      |                                     |               |                 |
|     | 4SX  | Controllable pitch, hub pitch servo | 2200-4400     | 800 – 4500      |