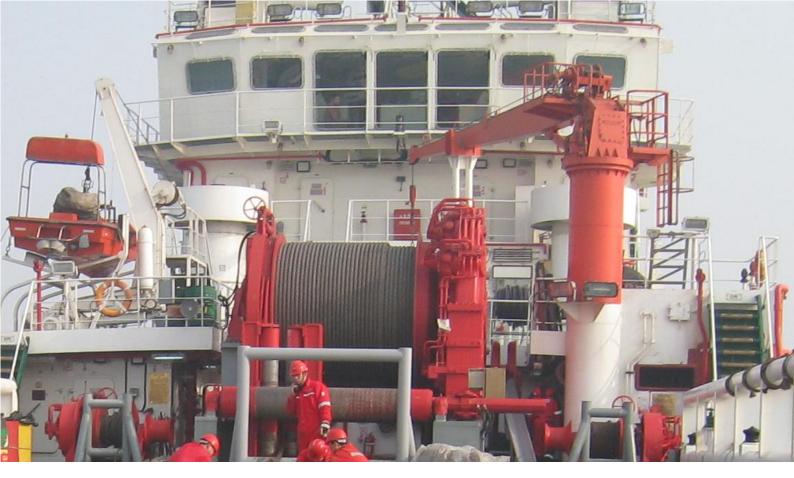

# TOWING WINCHES

The winches are made compact and of light weight.

The winches can be delivered with tension mode for escort operation. Render recovery of towingline.

The towing winches can be delivered both as singel and double drum configuration. It can be delivered combined with anchor winch. See picture below.

The units can be delivered with static and dynamic tension monitoring system.

The winches is delivered with pull capacity up to 300 tons.

# ANCHORHANDLING WINCHES

The anchorhandling / towing- winches can be delivered both as singel and double drum configuration. It can be delivered combined with chain gypsy. The pull capacity up to 500 tons pull. The units can be delivered with static and dynamic tension monitoring system.

The last 7 years we have delivered anchorhandling winches with pull capacity 300 tons on the first drum layer of 1210mm. Our customers have be pleased with the winches. The winches we have produced is two drum winches placed in waterfall. It is possible to use of both drum.