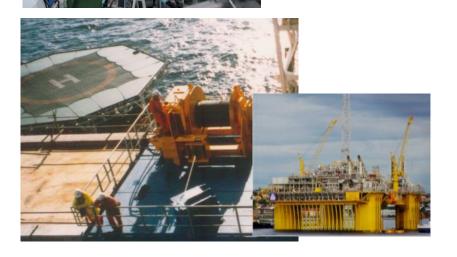

# ANCHORHANDLING PLATTFORM SUPPLY VESSEL

Karmøy Winch AS manufacture deckmachinery consisting of winches, cranes, remotecontrol systems, powerpacks, Karm Fork & Towingpins systems and pumps.

We have a wide range of on deckmachinery for tug , supply and anchorhandling vessels. Tension winches for escort tugs. Control-systems for towing winches.

# ANCHORHANDLING WINCHES

The anchorhandling / towing- winches can be delivered both as singel and double drum configuration. It can be delivered combined with chain gypsy. The pull capacity up to 500 tons pull. The units can be delivered with static and dynamic tension monitoring system.

#### **OFFSHORE RIGS**

- -Winches -Windlass
- -Riser pull in
- -Umbilical winch
- -Fairlead