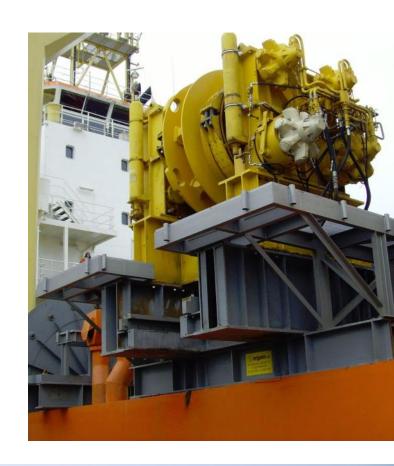

# ANCHORHANDLING WINCHES

The anchorhandling / towing- winches can be delivered both as singel and double drum configuration. It can be delivered combined with chain gypsy. The pull capacity up to 500 tons pull. The units can be delivered with static and dynamic tension monitoring system.

The last 7 years we have delivered anchorhandling winches with pull capacity 300 tons on the first drum layer of 1210mm. Our customers have be pleased with the winches. The winches we have produced is two drum winches placed in waterfall. It is possible to use of both drum.