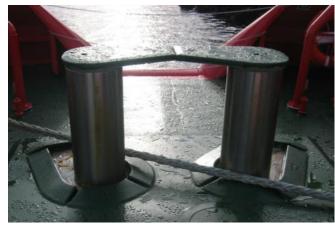

can communicate with other systems onboard, example power-management systems.

The system can also include radio remote controls.







# ANCHOR WINCH TUGGER WINCHES

We produce a wide range of anchor winches and tugger winches and capstan.

For supply vessels we deliver cargo handling winches and straping winches.







### KARM FORK TOWING PINS



Karm Fork and Towing pin systems

These systems are used for anchorhandling operations.

The systems can be delivered with different configurations with size and numbers of pins. The systems is delivered in different sizes the largest one can be used for chain size up to 165mm. The systems is type approved by DnV.

We design Karm Fork, towings pins, towing points and pop up pins.

Karm Fork with towing pins.



Compact systems

Towings pins







Stainless steel towingpins for escort tugs .

# KARM TOWING PINS



Stainless steel towingpins for escort tugs.



# ANCHORHANDLING PLATTFORM SUPPLY VESSEL

Karmøy Winch AS manufacture deckmachinery consisting of winches, cranes, remotecontrol systems, powerpacks, Karm Fork & Towingpins systems and pumps.

We have a wide range of on deckmachinery for tug , supply and anchorhandling vessels. Tension winches for escort tugs. Control-systems for towing winches.

Karm Fork and towingpins for anchor-handling operation.



# ANCHORHANDLING WINCHES

The anchorhandling / towing- winches can be delivered both as singel and double drum configuration. It can be delivered combined with chain gypsy. The pull capacity up to 500 tons pull. The units can be delivered with static and dynamic tension