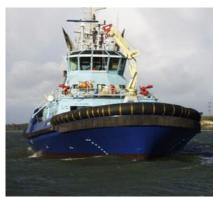

# ANCHORHANDLING WINCHES

The anchorhandling / towing- winches can be delivered both as singel and double drum configuration. It can be delivered combined with chain gypsy. The pull capacity up to 500 tons pull. The units can be delivered with static and dynamic tension monitoring system.

The last 7 years we have delivered anchorhandling winches with pull capacity 300 tons on the first drum layer of 1210mm. Our customers have be pleased with the winches. The winches we have produced is two drum winches placed in waterfall. It is possible to use of both drum.