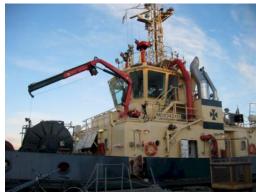

Towingpoint

We deliver a wide range of equipment for towing and offshore support vessels. The towing winches can be design for escort and harbour operations.

Visit our website: www.karmoy-winch.no

# TOWING WINCHES

The winches are made compact and of light weight.

The winches can be delivered with tension mode for escort operation. Render recovery of towingline.

The towing winches can be delivered both as singel and double drum configuration. It can be delivered combined with anchor winch. See picture below.