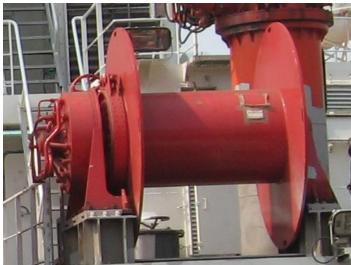

#### STORAGE DRUM

Storage drums for mooring ropes and spare tow line. The storage drums can be delivered with tension mode to ease spooling and required back tension on wire.