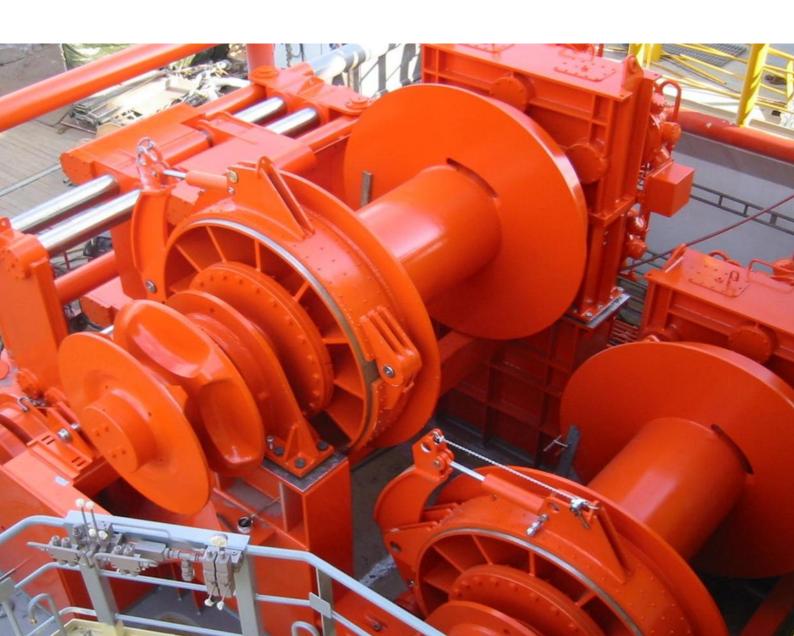

# ANCHOR WINCH TUGGER WINCHES

We produce a wide range of anchor winches and tugger winches and capstan.

For supply vessels we deliver cargo handling winches and straping winches.

# ANCHORHANDLING WINCHES

The anchorhandling / towing- winches can be delivered both as singel and double drum configuration. It can be delivered combined with chain gypsy. The pull capacity up to 500 tons pull. The units can be delivered with static and dynamic tension monitoring system.

The last 7 years we have delivered anchorhandling winches with pull capacity 300 tons on the first drum layer of 1210mm. Our customers have be pleased with the winches. The winches we have produced is two drum winches placed in waterfall. It is possible to use of both drum.