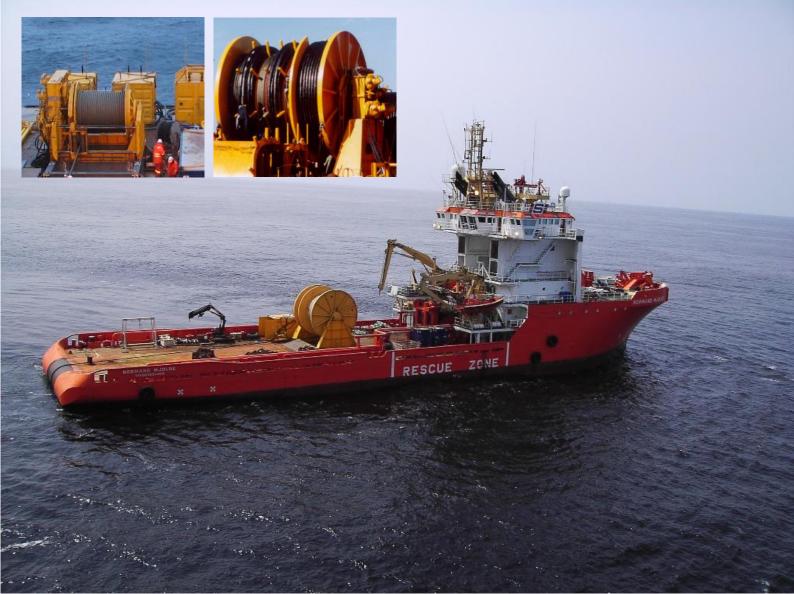

# SPECIAL EQUIPMENT RENTAL EQUIPMENT

We hire out chain winches, Storage winches, cable handling systems for offshore construction vessels .

We have a test facility where we can test up loads up to 500 tons.

#### RESEARCH VESSELS

Handling systems for seismic research vessels. Streamer winches, umbilicalwinches,, gun winches and control system