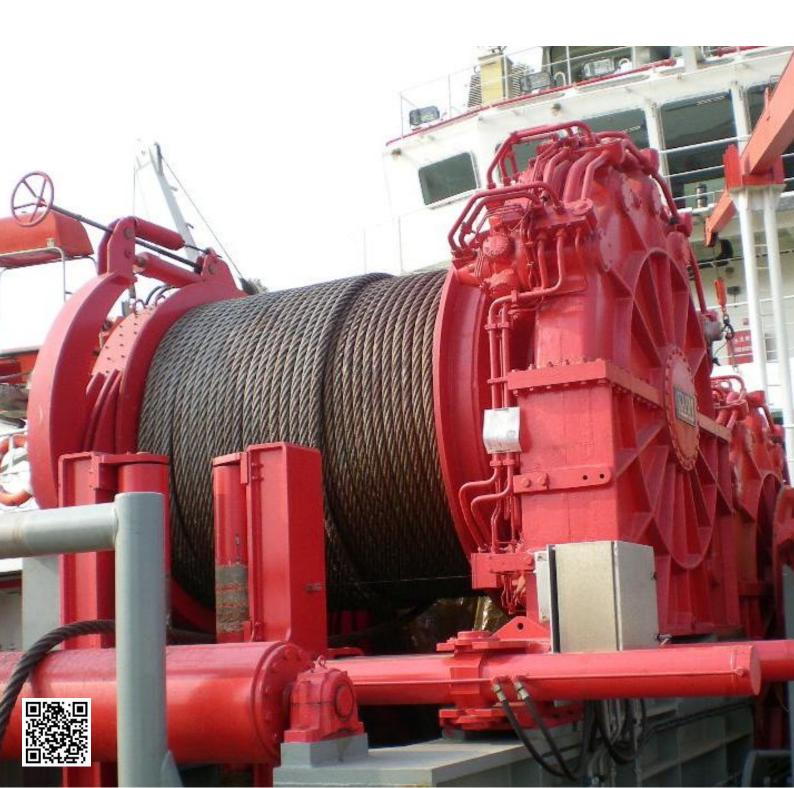

# TOWING WINCHES

The winches are made compact and of light weight.

The winches can be delivered with tension mode for escort operation. Render recovery of towingline.

The towing winches can be delivered both as singel and double drum configuration. It can be delivered combined with anchor winch. See picture below.

The units can be delivered with static and dynamic tension monitoring system.

The winches is delivered with pull capacity up to 300 tons.

# ANCHORHANDLING WINCHES

The anchorhandling / towing- winches can be delivered both as singel and double drum configuration. It can be delivered combined with chain gypsy. The pull capacity up to 500 tons pull. The units can be delivered with static and dynamic tension monitoring system.

The last 7 years we have delivered anchorhandling winches with pull capacity 300 tons on the first drum layer of 1210mm. Our customers have be pleased with the winches. The winches we have produced is two drum winches placed in waterfall. It is possible to use of both drum.