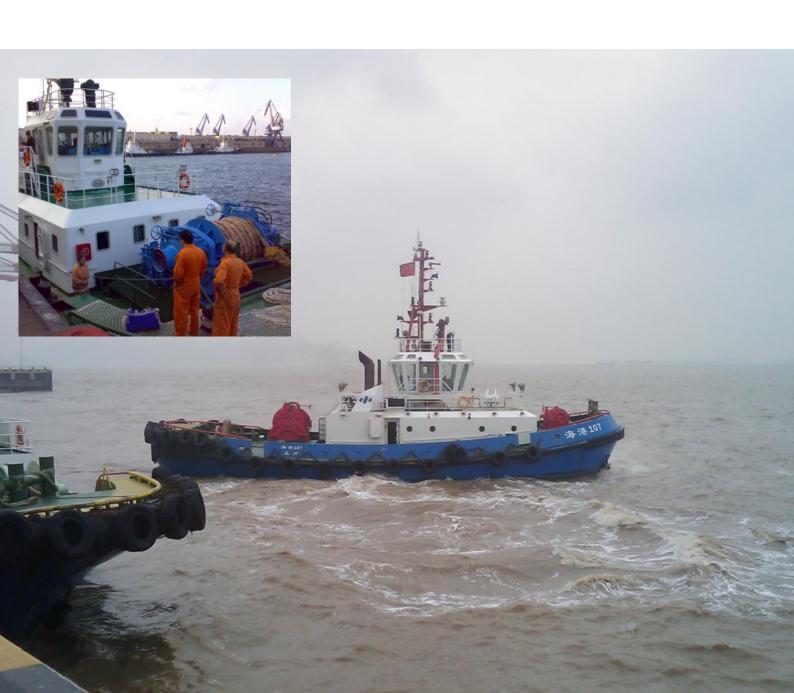

### **HARBOUR TUGS**

Karmoy Winch manufacture both large and small towing winches for harbour tugs.

The winches can be delivered brake and with tension winch with larger pull capacity.