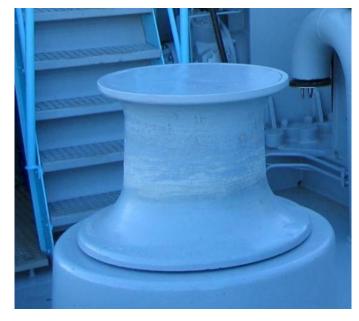

# TOWING FAIRLEAD

Towing fairlead fitted into towing strongpoint on deck to ease manouvring during tow.

The blocks are delivered in 3 different sizes.