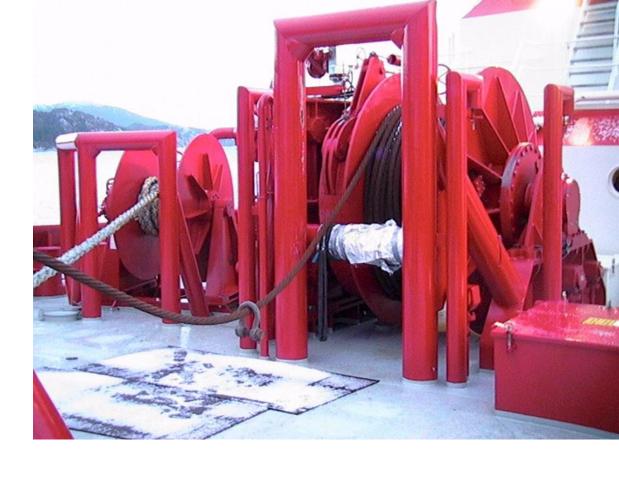

### KARM FORK TOWING PINS

Karm Fork and Towing pin systems

These systems are used for anchorhandling operations.

The systems can be delivered with different configurations with size and numbers of pins. The systems is delivered in different sizes the largest one can be used for chain size up to 165mm. The systems is type approved by DnV.

We design Karm Fork, towings pins, towing points and pop up pins.

Karm Fork with towing pins.

Compact systems

Towings pins

Stainless steel towingpins for escort tugs .