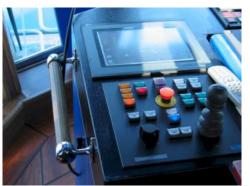

#### **CONTROL SYSTEMS**

Our control system is based on PLC control connected with operating panels (touch screens).

The equipment is made for control of all equipment on deck and touch screens. You can choose between manual or automatic control.

There are a display showing system data, towing control and tension, lenght paid out and alarms.

The control systems can be special designed for each vessel. The systems can be acessed via internet for system control / monitoring and service. . The systems are delivered to many vessels both towed and escort operation,

The system integrate all deck machinery onboard: towing winches, deck cranes, anchorwinches , spooling devices , tugger winches and karm fork . The system is flexible and can communicate with other systems onboard, example power-management systems.

The system can also include radio remote controls.