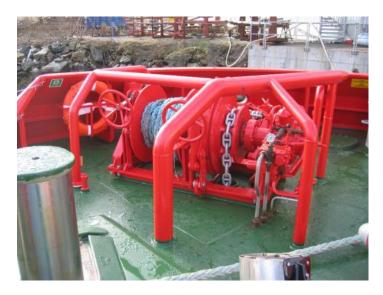

# TOWING WINCHES

The winches are made compact and of light weight.

The winches can be delivered with tension mode for escort operation. Render recovery of towingline.

The towing winches can be delivered both as singel and double drum configuration. It can be delivered combined with anchor winch. See picture below.

# ANCHORHANDLING WINCHES

The anchorhandling / towing- winches can be delivered both as singel and double drum configuration. It can be delivered combined with chain gypsy. The pull capacity up to 500 tons pull. The units can be delivered with static and dynamic tension monitoring system.