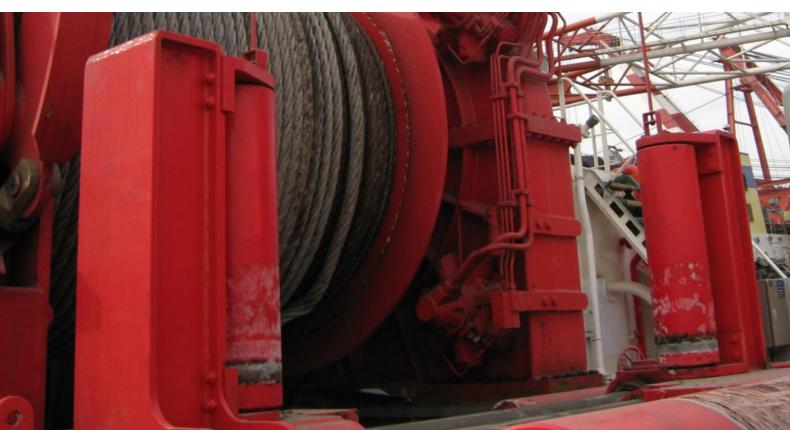

# ANCHORHANDLING WINCHES

The anchorhandling / towing- winches can be delivered both as singel and double drum configuration. It can be delivered combined with chain gypsy. The pull capacity up to 500 tons pull. The units can be delivered with static and dynamic tension monitoring system.

The last 7 years we have delivered anchorhandling winches with pull capacity 300 tons on the first drum layer of 1210mm. Our customers have be pleased with the winches. The winches we have produced is two drum winches placed in waterfall. It is possible to use of both drum.