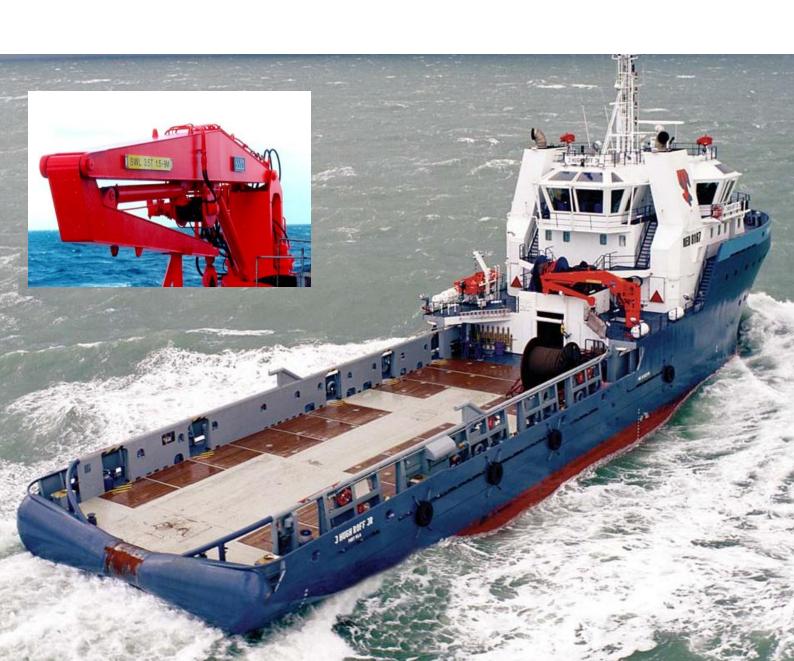

### CARGO RAIL-CRANES

We design a wide range of lifting and handling systems for ships. The deck cranes with capacity up to 50tons at 20m.

The cranes is delivered both with monobox, knockle or telescopic jib type. Typical operated by remote control system.

We deliver different sizes and designs for launching frames , A-frame and davits. The units can be delivered from 1 ton—50 ton capacity.

The A-frames can be delivered with intergrated winches and powerpack. We can also deliver units with tension and heave compensation systems both passive and active.