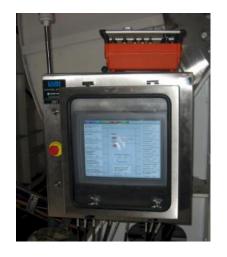

#### **CONTROL SYSTEMS**

Our control system is based on PLC control connected with operating panels (touch screens).

The equipment is made for control of all equipment on deck and touch screens. You can choose between manual or automatic control.

There are a display showing system data, towing control and tension, lenght paid out and alarms.

The control systems can be special designed for each vessel. The systems can be acessed via internet for system control / monitoring and service. . The systems are delivered to many vessels both towed and escort operation,

The system integrate all deck machinery onboard: towing winches, deck cranes, anchorwinches , spooling devices , tugger winches and karm fork . The system is flexible and can communicate with other systems onboard, example power-management systems.