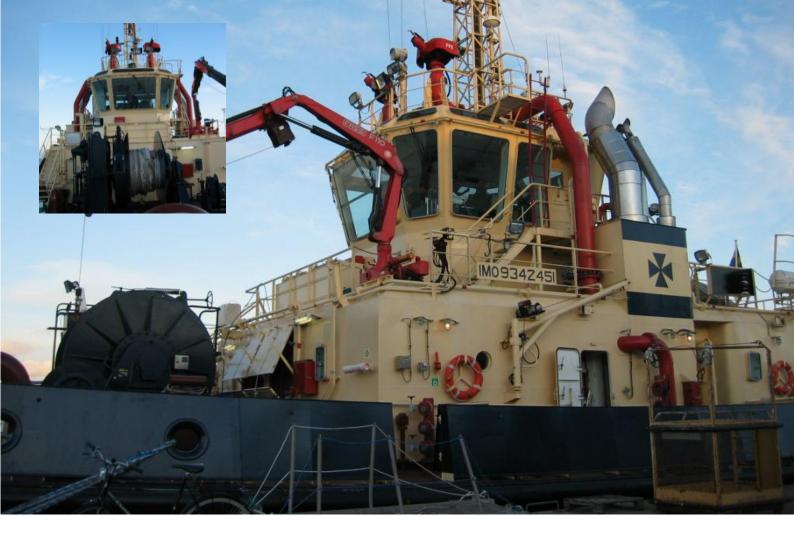

# ANCHORHANDLING PLATTFORM SUPPLY VESSEL

Karmøy Winch AS manufacture deckmachinery consisting of winches, cranes, remotecontrol systems, powerpacks, Karm Fork & Towingpins systems and pumps.

We have a wide range of on deckmachinery for tug , supply and anchorhandling vessels. Tension winches for escort tugs. Control-systems for towing winches.

Karm Fork and towingpins for anchor-handling operation.