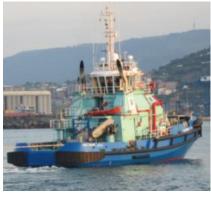

### **HARBOUR TUGS**

Karmoy Winch manufacture both large and small towing winches for harbour tugs.

The winches can be delivered brake and with tension winch with larger pull capacity.