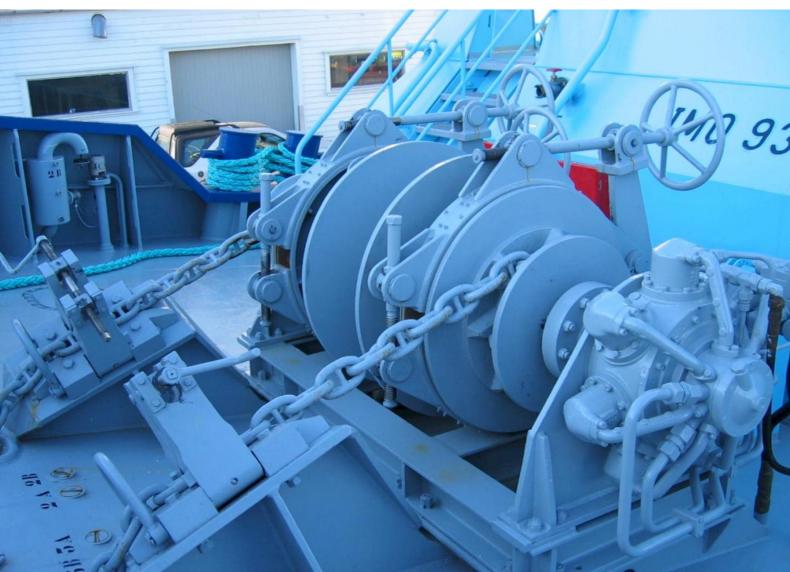

# ANCHORHANDLING WINCHES

The anchorhandling / towing- winches can be delivered both as singel and double drum configuration. It can be delivered combined with chain gypsy. The pull capacity up to 500 tons pull. The units can be delivered with static and dynamic tension monitoring system.

The last 7 years we have delivered anchorhandling winches with pull capacity 300 tons on the first drum layer of 1210mm. Our customers have be pleased with the winches. The winches we have produced is two drum winches placed in waterfall. It is possible to use of both drum.