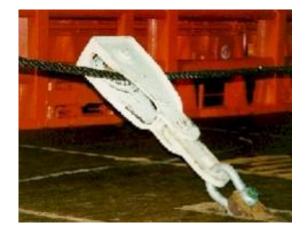

### KARM FORK TOWING PINS

Karm Fork and Towing pin systems

These systems are used for anchorhandling operations.

The systems can be delivered with different configurations with size and numbers of pins. The systems is delivered in different sizes the largest one can be used for chain size up to 165mm. The systems is type approved by DnV.

We design Karm Fork, towings pins, towing points and pop up pins.

Karm Fork with towing pins.

Compact systems

Towings pins

Stainless steel towingpins for escort tugs .