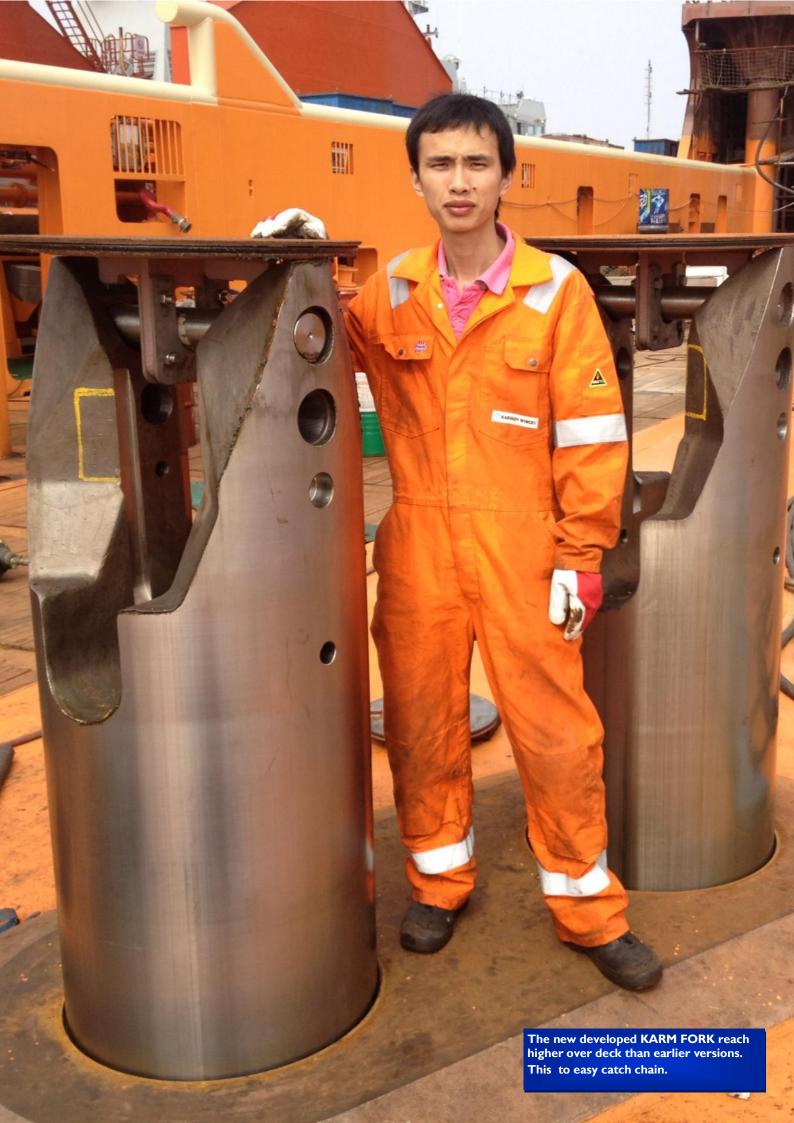

### KARM FORK TOWING PINS

Karm Fork and Towing pin systems

These systems are used for anchorhandling operations.

The systems can be delivered with different configurations with size and numbers of pins. The systems is delivered in different sizes the largest one can be used for chain size up to 165mm. The systems is type approved by DnV.

We design Karm Fork, towings pins, towing points and pop up pins.

Karm Fork with towing pins.

Compact systems

Towings pins

Stainless steel towingpins for escort tugs .