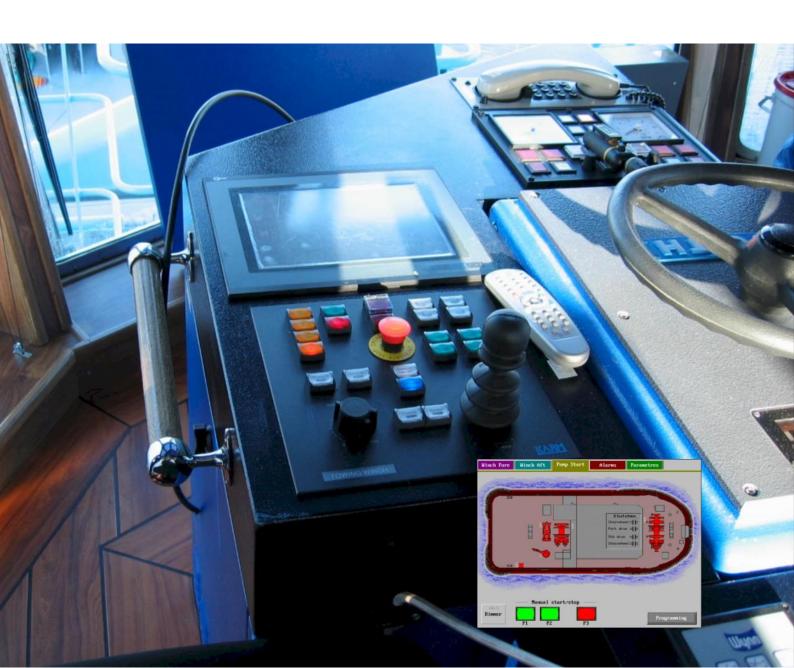

#### **CONTROL SYSTEMS**

Our control system is based on PLC control connected with operating panels (touch screens).

The equipment is made for control of all equipment on deck and touch screens. You can choose between manual or automatic control.

There are a display showing system data, towing control and tension, lenght paid out and alarms.

The control systems can be special designed for each vessel. The systems can be acessed via internet for system control / monitoring and service. . The systems are delivered to many vessels both towed and escort operation,

The system integrate all deck machinery onboard: towing winches, deck cranes, anchorwinches , spooling devices , tugger winches and karm fork . The system is flexible and can communicate with other systems onboard, example power-management systems.

The system can also include radio remote controls.