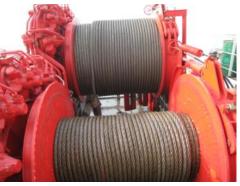

# TOWING WINCHES

The winches are made compact and of light weight.

The winches can be delivered with tension mode for escort operation. Render recovery of towingline.

The towing winches can be delivered both as singel and double drum configuration. It can be delivered combined with anchor winch. See picture below.

The units can be delivered with static and dynamic tension monitoring system.

The winches is delivered with pull capacity up to 300 tons.

# ANCHORHANDLING WINCHES

The anchorhandling / towing- winches can be delivered both as singel and double drum configuration. It can be delivered combined with chain gypsy. The pull capacity up to 500 tons pull. The units can be delivered with static and dynamic tension monitoring system.

The last 7 years we have delivered anchorhandling winches with pull capacity 300 tons on the first drum layer of 1210mm. Our customers have be pleased with the winches. The winches we have produced is two drum winches placed in waterfall. It is possible to use of both drum.