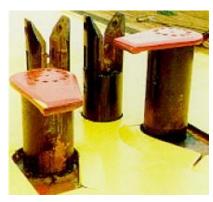

### KARM FORK TOWING PINS

Karm Fork and Towing pin systems

These systems are used for anchorhandling operations.

The systems can be delivered with different configurations with size and numbers of pins. The systems is delivered in different sizes the largest one can be used for chain size up to 165mm. The systems is type approved by DnV.

We design Karm Fork, towings pins, towing points and pop up pins.

Karm Fork with towing pins.

Compact systems

Towings pins

Stainless steel towingpins for escort tugs .