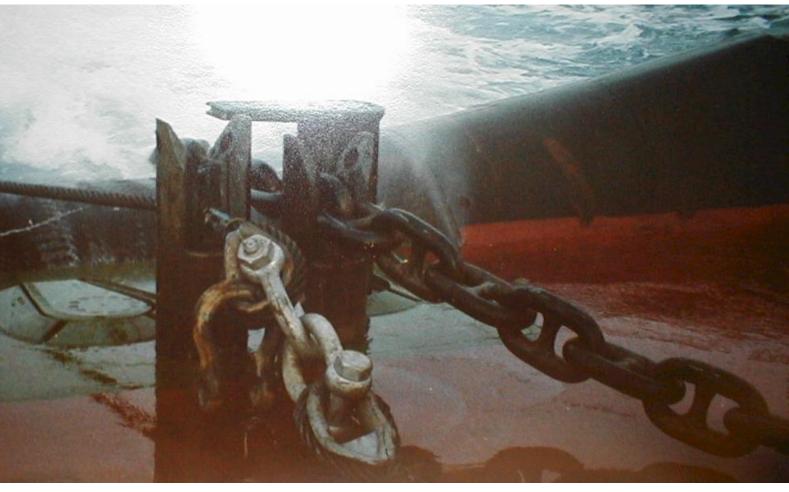

### KARM FORK TOWING PINS

Karm Fork and Towing pin systems

These systems are used for anchorhandling operations.

The systems can be delivered with different configurations with size and numbers of pins. The systems is delivered in different sizes the largest one can be used for chain size up to 165mm. The systems is type approved by DnV.

We design Karm Fork, towings pins, towing points and pop up pins.

Karm Fork with towing pins.

Compact systems

Towings pins

Stainless steel towingpins for escort tugs .