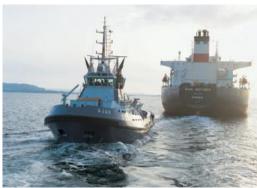

Towingpoint

We deliver a wide range of equipment for towing and offshore support vessels. The towing winches can be design for escort and harbour operations.

Visit our website: www.karmoy-winch.no

# TOWING WINCHES

The winches are made compact and of light weight.

The winches can be delivered with tension mode for escort operation. Render recovery of towingline.

The towing winches can be delivered both as singel and double drum configuration. It can be delivered combined with anchor winch. See picture below.