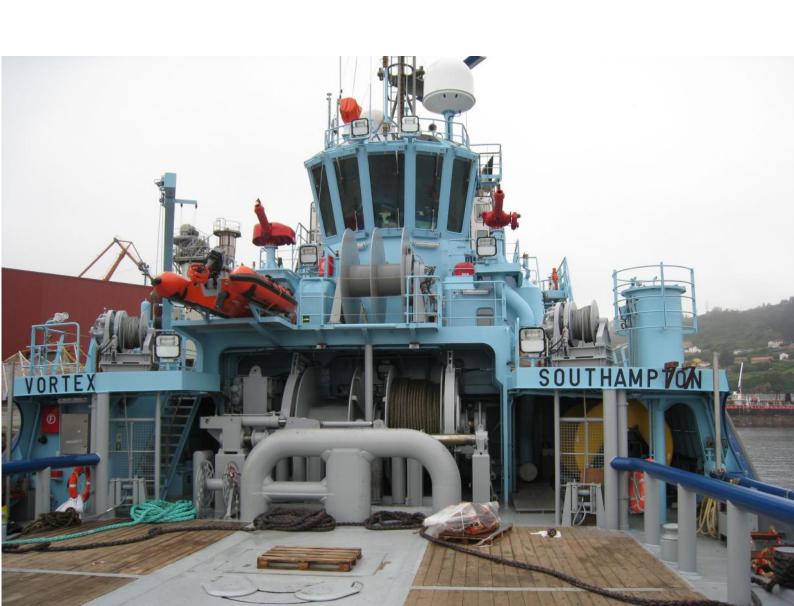

# TOWING WINCHES

The winches are made compact and of light weight.

The winches can be delivered with tension mode for escort operation. Render recovery of towingline.

The towing winches can be delivered both as singel and double drum configuration. It can be delivered combined with anchor winch. See picture below.

# ANCHORHANDLING WINCHES

The anchorhandling / towing- winches can be delivered both as singel and double drum configuration. It can be delivered combined with chain gypsy. The pull capacity up to 500 tons pull. The units can be delivered with static and dynamic tension monitoring system.

The last 7 years we have delivered anchorhandling winches with pull capacity 300 tons on the first drum layer of 1210mm. Our customers have be pleased with the winches. The winches we have produced is two drum winches placed in waterfall. It is possible to use of both drum.