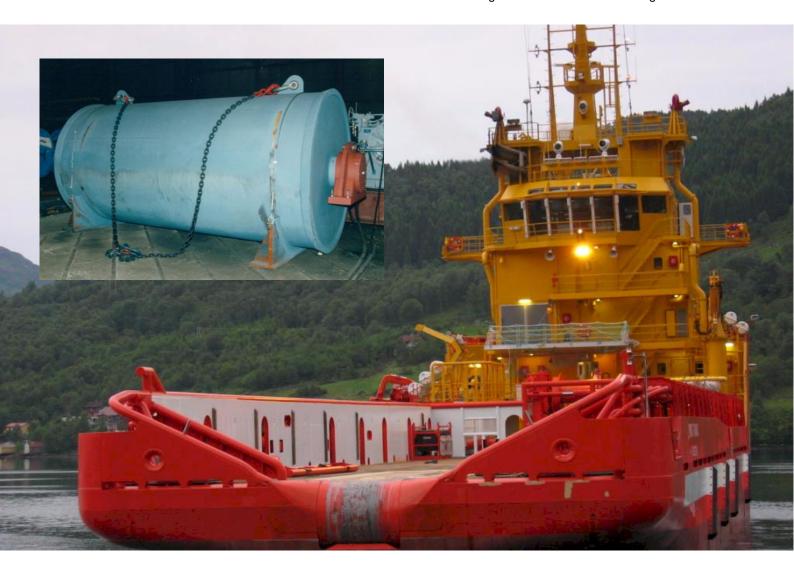

#### STORAGE DRUM

Storage drums for mooring ropes and spare tow line. The storage drums can be delivered with tension mode to ease spooling and required back tension on wire.