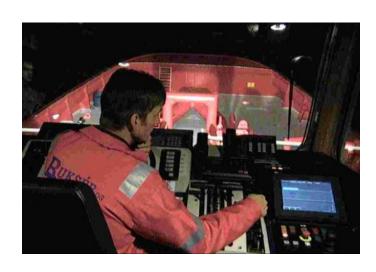

#### **CONTROL SYSTEMS**

Our control system is based on PLC control connected with operating panels (touch screens).

The equipment is made for control of all equipment on deck and touch screens. You can choose between manual or automatic control.

There are a display showing system data, towing control and tension, lenght paid out and alarms.

The control systems can be special designed for each vessel. The systems can be acessed via internet for system control / monitoring and service. . The systems are delivered to many vessels both towed and escort operation,

The system integrate all deck machinery onboard: towing winches, deck cranes, anchorwinches , spooling devices , tugger winches and karm fork . The system is flexible and can communicate with other systems onboard, example power-management systems.