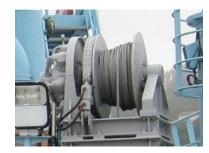

# ANCHORHANDLING WINCHES

The anchorhandling / towing- winches can be delivered both as singel and double drum configuration. It can be delivered combined with chain gypsy. The pull capacity up to 500 tons pull. The units can be delivered with static and dynamic tension monitoring system.

The last 7 years we have delivered anchorhandling winches with pull capacity 300 tons on the first drum layer of 1210mm. Our customers have be pleased with the winches. The winches we have produced is two drum winches placed in waterfall. It is possible to use of both drum.