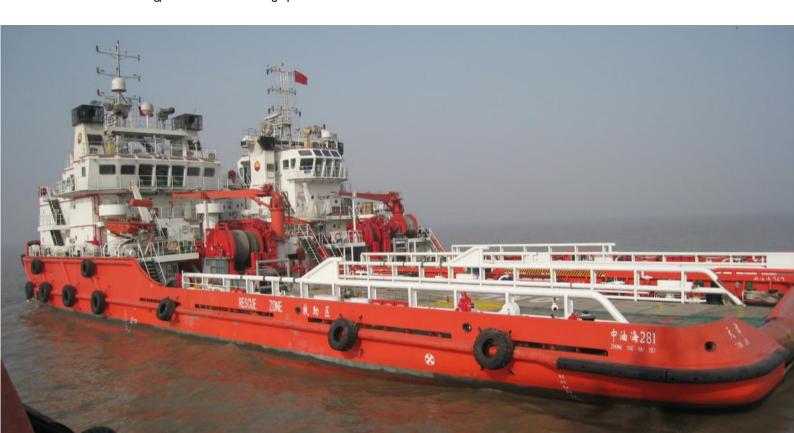

# ANCHORHANDLING PLATTFORM SUPPLY VESSEL

Karmøy Winch AS manufacture deckmachinery consisting of winches, cranes, remotecontrol systems, powerpacks, Karm Fork & Towingpins systems and pumps.

We have a wide range of on deckmachinery for tug , supply and anchorhandling vessels. Tension winches for escort tugs. Control-systems for towing winches.