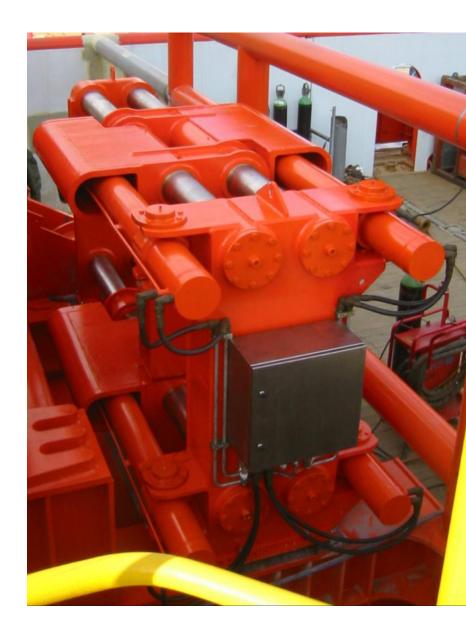

### KARM FORK TOWING PINS

Karm Fork and Towing pin systems

These systems are used for anchorhandling operations.

The systems can be delivered with different configurations with size and numbers of pins. The systems is delivered in different sizes the largest one can be used for chain size up to 165mm. The systems is type approved by DnV.

We design Karm Fork, towings pins, towing points and pop up pins.

Karm Fork with towing pins.

Compact systems

Towings pins

Stainless steel towingpins for escort tugs .