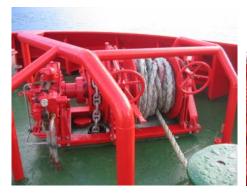

# ANCHOR WINCH TUGGER WINCHES

We produce a wide range of anchor winches and tugger winches and capstan.

For supply vessels we deliver cargo handling winches and straping winches.

# **SPOOLING DEVICE**

We deliver different types of spooling devices.

These spooling devices are manually controlled, remote control or automatic control. The spooling devices can be delivered with automatic release at high side load.