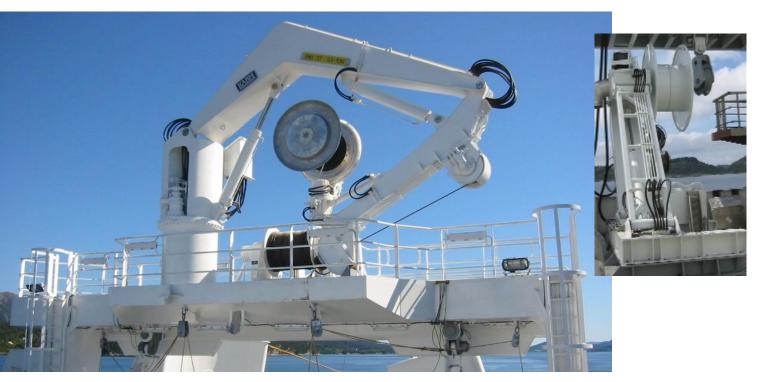

## DECK CRANES & HANDLING

We design a wide range of lifting and handling systems for vessels. The deck cranes with capacity up to 30 tons at 20 m.