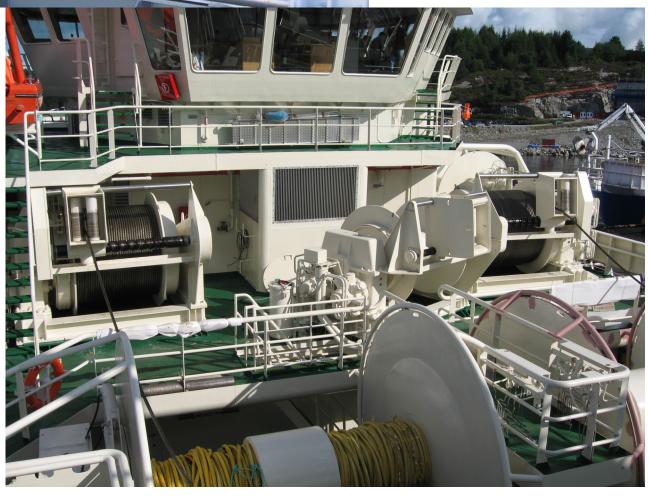

## TRAWL WINCHES

Trawlwinches with pull up to 200 tons and drum capacity of 4000m trawlwire. Purseseine winches with freewheeling system or mechanical clutch.

## **NET DRUMS**

The netdrums is delivered with capacity up to 50 cubm and pull capacity up to 150tons. We produce endwire-winches

# ANCHOR WINCH TUGGER WINCHES

We deliver all standard winches as windlass, capstan and tuggerwinches onboard.