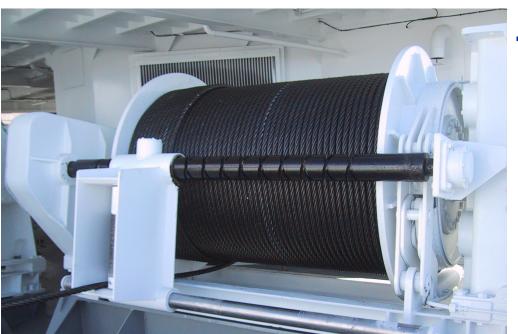

## TRAWL WINCHES

Trawlwinches with pull up to 200 tons and drum capacity of 4000m trawlwire. Purseseine winches with freewheeling system or mechanical clutch.

## **NET DRUMS**

The netdrums is delivered with capacity up to 50 cubm and pull capacity up to 150tons. We produce endwire-winches