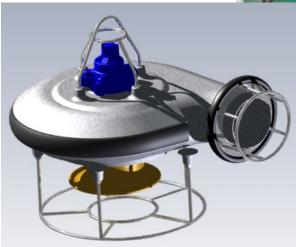

#### FISH PUMPS

New 18" Fishpump

We manufacture different sizes of fishpumps. 8", 10", 12", 14", 16", 18" and 24 " fishpump.

The pumps handle the fish with very high quality.

We deliver complete fishpumpsystem. This delivery can consist of A-frame, hose reels, fishpumps, powerpack, fish hose and fish/water seperator.