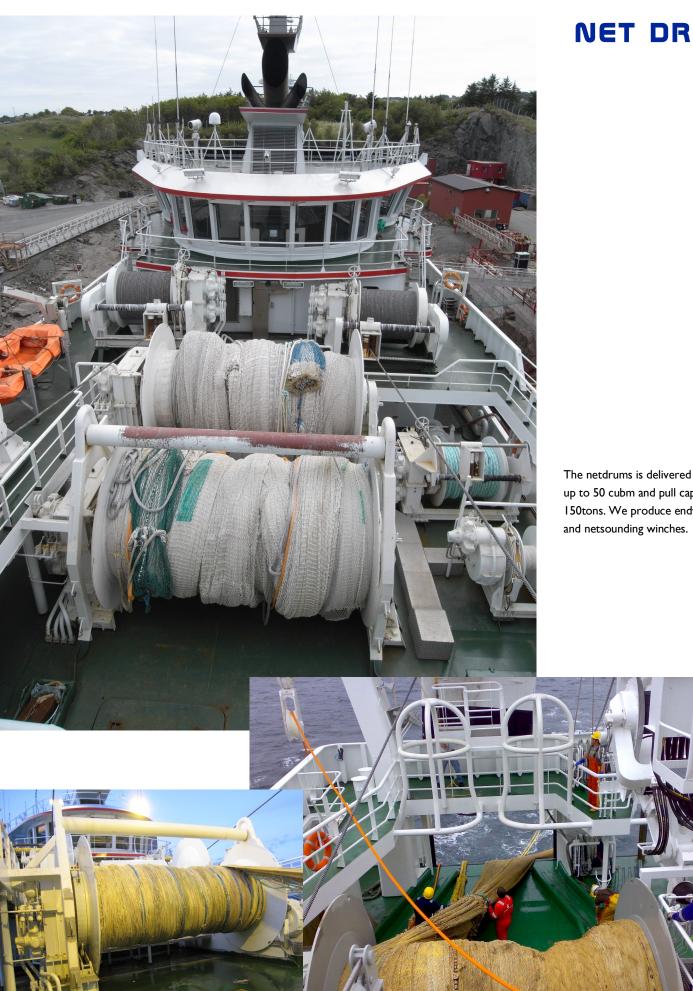

## **NET DRUMS**

The netdrums is delivered with capacity up to 50 cubm and pull capacity up to 150tons. We produce endwire-winches