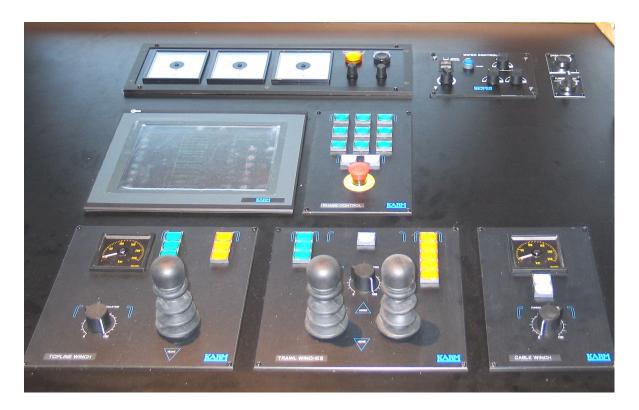

#### **CONTROL SYSTEMS**

We deliver integrated controlsystems. These include control of the winches , cranes and powerpack.

We deliver autotrawl system. KARM 3010.

KARM TRAWL 3010 presents the skipper with all necessary information during trawling. This information increase the safety when trawling and make it possible to control the trawl in all situations. The systems is continuously under development .