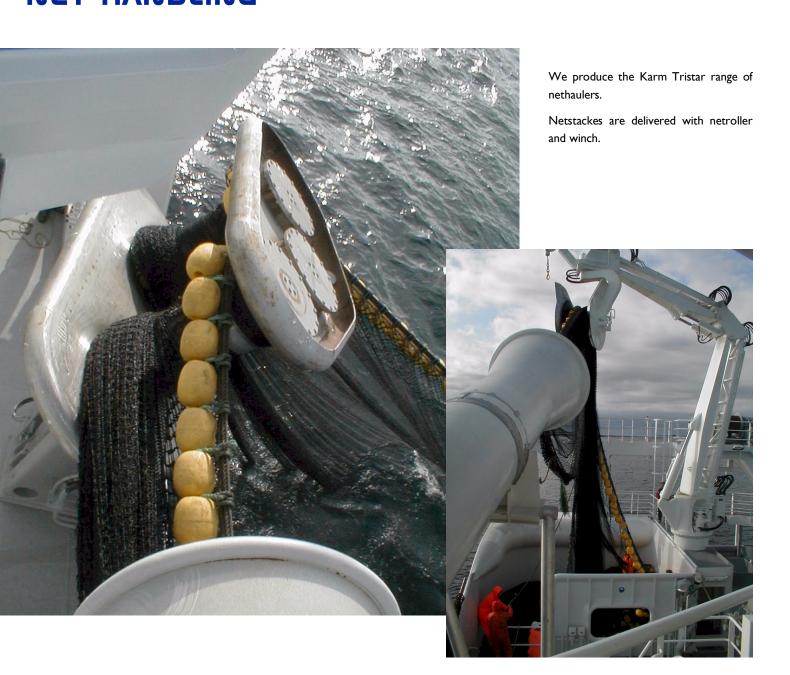

## DECKMACHINERY FOR FISHING VESSELS





## TRAWL WINCHES





Trawlwinches with pull up to 200 tons and drum capacity of 4000m trawlwire. Purseseine winches with freewheeling system or mechanical clutch.



## **NET DRUMS**

The netdrums is delivered with capacity up to 50 cubm and pull capacity up to 150tons. We produce endwire-winches

# ANCHOR WINCH TUGGER WINCHES

We deliver all standard winches as windlass, capstan and tuggerwinches onboard.



#### **NET HANDLING**



## DECK CRANES & HANDLING



We design a wide range of lifting and handling systems for vessels. The deck cranes with capacity up to 30 tons at 20 m.









#### FISH PUMPS





New 18" Fishpump

We manufacture different sizes of fishpumps. 8", 10", 12", 14", 16", 18" and 24 " fishpump.

The pumps handle the fish with very high quality.

We deliver complete fishpumpsystem. This delivery can consist of A-frame, hose reels, fishpumps, powerpack, fish hose and fish/water seperator.





#### **CONTROL SYSTEMS**



We deliver integrated controlsystems. These include control of the winches , cranes and powerpack.

We deliver autotrawl system. KARM 3010.

KARM TRAWL 3010 presents the skipper with all necessary information during trawling. This information increase the safety when trawling an