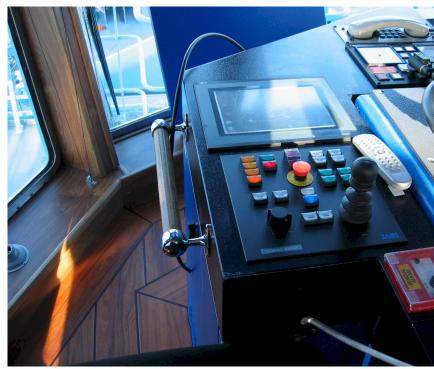

#### **CONTROL SYSTEMS**

We deliver integrated controlsystems. These include control of the winches , cranes and powerpack.

We deliver autotrawl system. KARM 3010.

KARM TRAWL 3010 presents the skipper with all necessary information during trawling. This information increase the safety when trawling and make it possible to control the trawl in all situations. The systems is continuously under development .