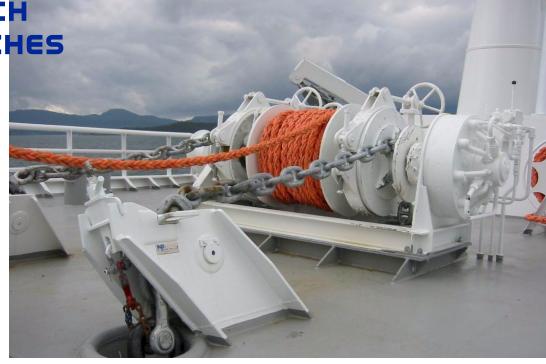

# ANCHOR WINCH TUGGER WINCHES

We deliver all standard winches as windlass, capstan and tuggerwinches onboard.