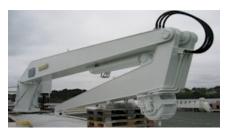

## DECK CRANES & HANDLING

We design a wide range of lifting and handling systems for vessels. The deck cranes with capacity up to 30 tons at 20 m.