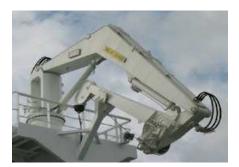

## DECK CRANES & HANDLING

We design a wide range of lifting and handling systems for vessels. The deck cranes with capacity up to 30 tons at 20 m.