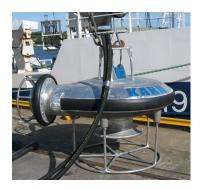

#### FISH PUMPS

New 18" Fishpump

We manufacture different sizes of fishpumps. 8", 10", 12", 14", 16", 18" and 24 " fishpump.

The pumps handle the fish with very high quality.

We deliver complete fishpumpsystem. This delivery can consist of A-frame, hose reels, fishpumps, powerpack, fish hose and fish/water seperator.