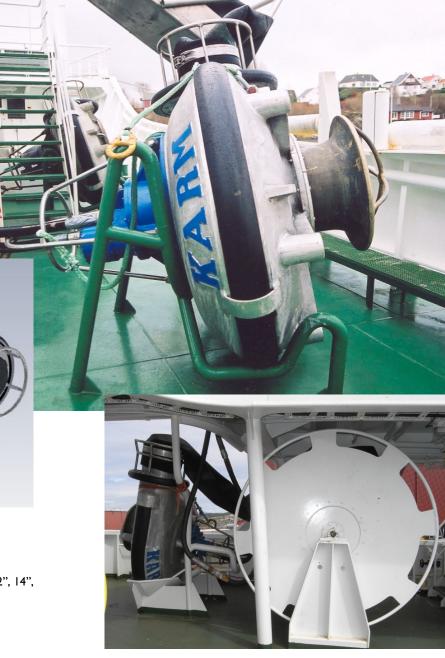

#### FISH PUMPS

New 18" Fishpump

We manufacture different sizes of fishpumps. 8", 10", 12", 14", 16", 18" and 24 " fishpump.

The pumps handle the fish with very high quality.

We deliver complete fishpumpsystem. This delivery can consist of A-frame, hose reels, fishpumps, powerpack, fish hose and fish/water seperator.