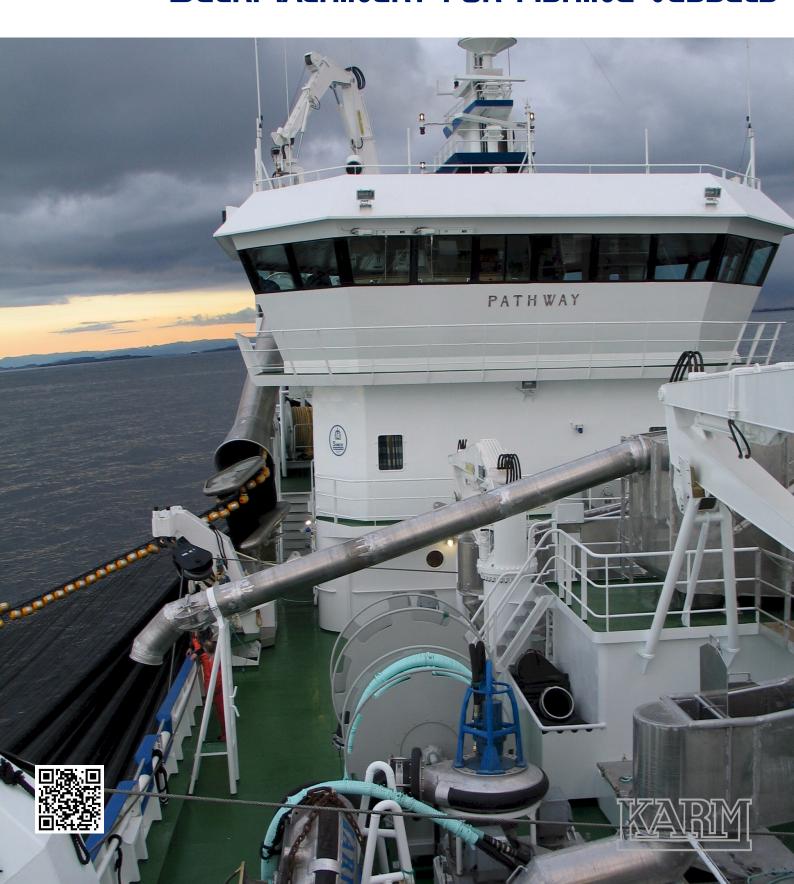

## DECKMACHINERY FOR FISHING VESSELS





## TRAWL WINCHES





Trawlwinches with pull up to 200 tons and drum capacity of 4000m trawlwire. Purseseine winches with freewheeling system or mechanical clutch.



## **NET DRUMS**

The netdrums is delivered with capacity up to 50 cubm and pull capacity up to 150tons. We produce endwire-winches

# ANCHOR WINCH TUGGER WINCHES

We deliver all standard winches as windlass, capstan and tuggerwinches onboard.



#### **NET HANDLING**



## DECK CRANES & HANDLING



We design a wide range of lifting and handling systems for vessels. The deck cranes with capacity up to 30 tons at 20 m.









#### FISH PUMPS





New 18" Fishpump

We manufacture different sizes of fishpumps. 8", 10", 12", 14", 16", 18" and 24 " fishpump.

The pumps handle the fish with very high quality.

We deliver comp