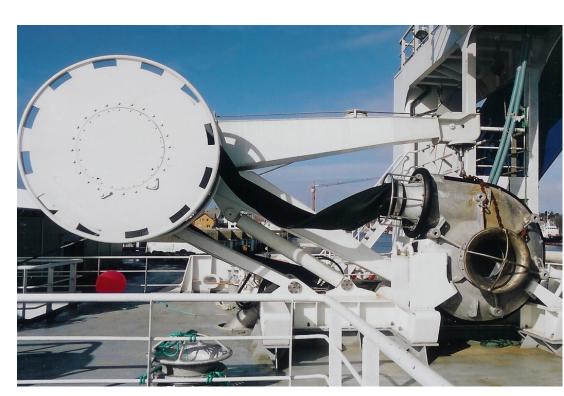

#### FISH PUMPS

New 18" Fishpump

We manufacture different sizes of fishpumps. 8", 10", 12", 14", 16", 18" and 24 " fishpump.

The pumps handle the fish with very high quality.

We deliver complete fishpumpsystem. This delivery can consist of A-frame, hose reels, fishpumps, powerpack, fish hose and fish/water seperator.