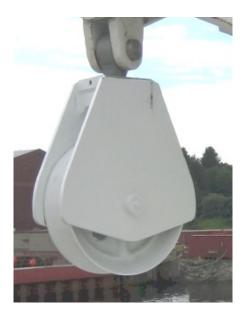

ns at 20 m.









#### FISH PUMPS





New 18" Fishpump

We manufacture different sizes of fishpumps. 8", 10", 12", 14", 16", 18" and 24 " fishpump.

The pumps handle the fish with very high quality.

We deliver complete fishpumpsystem. This delivery can consist of A-frame, hose reels, fishpumps, powerpack, fish hose and fish/water seperator.





#### **CONTROL SYSTEMS**



We deliver integrated controlsystems. These include control of the winches , cranes and powerpack.

We deliver autotrawl system. KARM 3010.

KARM TRAWL 3010 presents the skipper with all necessary information during trawling. This information increase the safety when trawling and make it possible to control the trawl in all situations. The systems is continuously under development .





### FAIRLEADS/BLOCKS









#### **SERVICE**

We have a service department that do world wide service . All critical spareparts stored at our large warehouse.

The service and warehouse department is operational 24H/365.