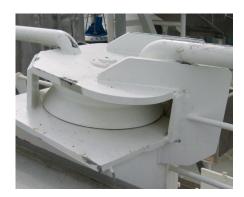

0 tons at 20 m.









#### FISH PUMPS





New 18" Fishpump

We manufacture different sizes of fishpumps. 8", 10", 12", 14", 16", 18" and 24 " fishpump.

The pumps handle the fish with very high quality.

We deliver complete fishpumpsystem. This delivery can consist of A-frame, hose reels, fishpumps, powerpack, fish hose and fish/water seperator.





#### **CONTROL SYSTEMS**



We deliver integrated controlsystems. These include control of the winches , cranes and powerpack.

We deliver autotrawl system. KARM 3010.

KARM TRAWL 3010 presents the skipper with all necessary information during trawling. This information increase the safety when trawling and make it possible to control the trawl in all situations. The systems is continuously under development .





### FAIRLEADS/BLOCKS









#### **SERVICE**

We have a service department that do world wide service . All critical spareparts stored at our large warehouse.

The service and warehouse department is operational 24H/365.