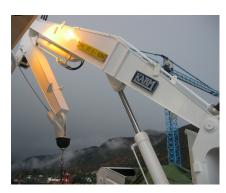

## DECK CRANES & HANDLING

We design a wide range of lifting and handling systems for vessels. The deck cranes with capacity up to 30 tons at 20 m.