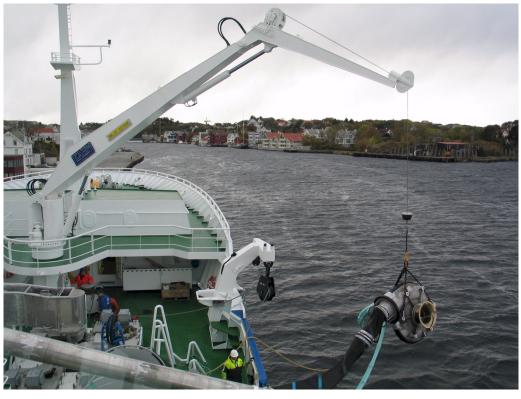

## DECK CRANES & HANDLING

We design a wide range of lifting and handling systems for vessels. The deck cranes with capacity up to 30 tons at 20 m.