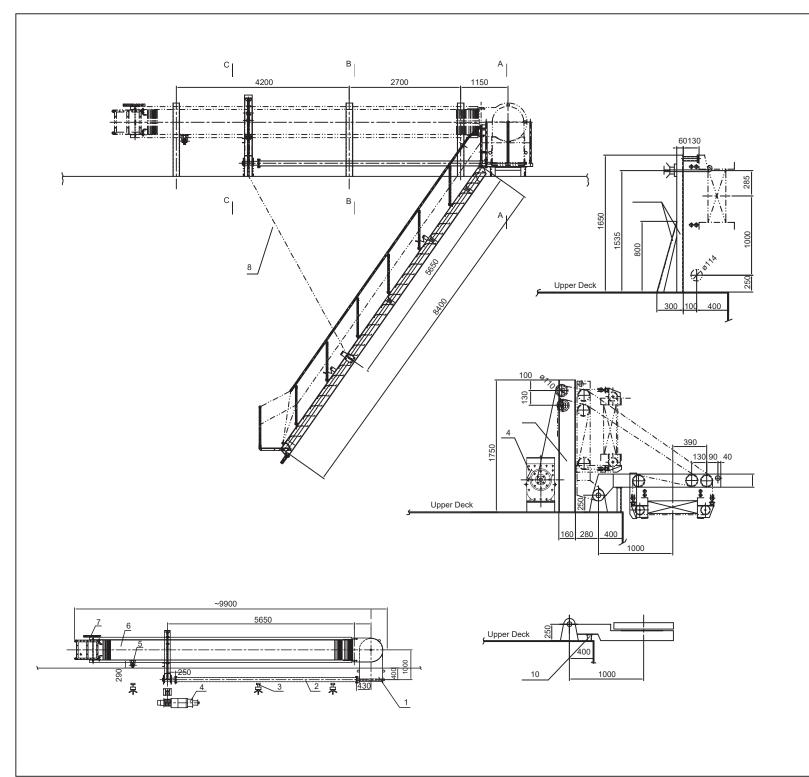

- 1. The accommodation ladder at starboard is shown, and is symmetrical with the accommodation ladder at port.
- is symmetrical with the accommodation ladder at port.
  2. Accommodation ladder is 55° maximum to horizontal, in this scope, all revolving parts should work flexibly.
  3. Axis of axle, axle of revolving platform and axle of ladder turnover appliance should be in alignment.
  4. All steel parts to be galvanized.
  5. 2 sets per ship (half symmetry), this material list record one shipboard quantity.

## NOTE: Drawing for illustration purposes. See chart below for details of parts.

|     |                       | <sup>hitect</sup><br>3.K | Inspector<br>J.B |     |      | JLPSHUNG 1959 |          |
|-----|-----------------------|--------------------------|------------------|-----|------|---------------|----------|
|     | LU 8400               |                          | - FIXEI          | DAR | C    |               |          |
| NO. | PART                  |                          | MARK             |     | QTY. |               | MATERIAL |
| 1   | Upper Platform        |                          |                  |     | 1    |               | Steel    |
| 2   | Davit for ACC. Ladder |                          |                  | 1   |      |               | Unit     |
| 3   | Close Bracket         |                          |                  |     | 3    |               | Unit     |
| 4   | Winch                 |                          |                  |     | 1    |               | Unit     |
| 5   | Side Roller           |                          |                  | 1   |      | Unit          |          |
| 6   | ACC. Ladder           |                          | 1                |     |      | Unit          |          |
| 7   | Fender wood           |                          | 1                |     |      | Unit          |          |
| 8   | Hoisting Ladde        | 1                        |                  |     | Unit |               |          |
| 9   | Post                  |                          | 1                |     |      | Steel         |          |
| 10  | Support               |                          |                  |     | 3    |               | Unit     |