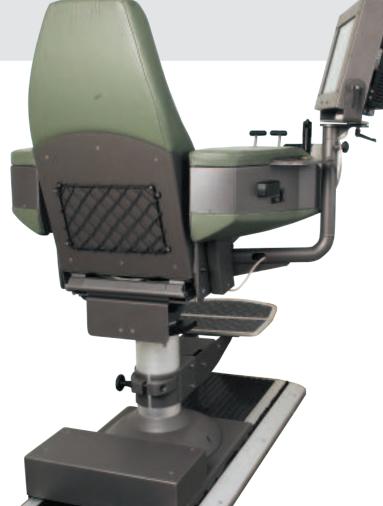

### **Arm Rest Details**

Incorporates Arm Rest Tilt function. 220x165 mm cutout. Nor-Sap Offshore is supplied without Instrumentation in Arm Rest.

# **Screen Casing Option**

Customizable screen casings. Incorporates Tilt and Swing functions. Right or left side mount. Cables through tube. Supplied without screen.

**AS Sørlandets Aluminiumprodukter** 