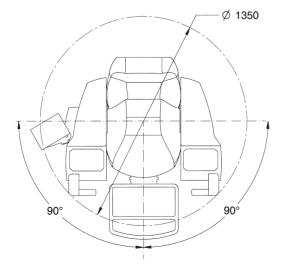

A safe investment for a demanding work environment

Max. Total rotation 180° with El. Swing/Rotation Art. No. 6555 Max. Total rotation 180° with Standard option of Manual Swing/Rotation

### El. Powered Seat Swing Option

El. powered and Manual Seat Swing enables the Operator to swing the Chair from center forward position and up to 90° each side.

Recommended Power Supply 24v, 20 amps to be seperate and insulated from sensitive equipment.