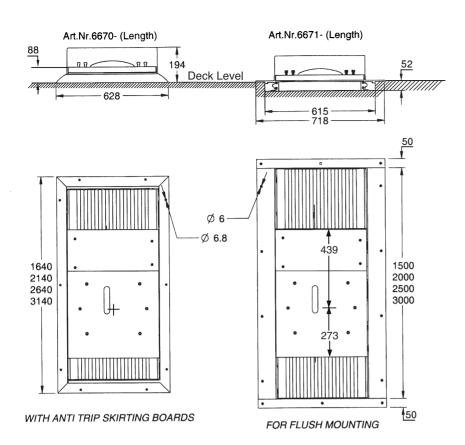

## **El. Operated Deck Rail Option**

The powered carriage travels on the Deck Rail. Deck Rails supplied in customizable lengths, mounted above or below deck. All cables pass through center slot.

Recommended Power Supply 24v, 20 amps to be seperate and insulated from sensitive equipment.

#### For mounting above deck:

| L=1,5 m 51 kg | Art. no. 6670-1500 |
|---------------|--------------------|
| L=2 m 61 kg   | Art. no. 6670-2000 |
| L=2,5 m 72 kg | Art. no. 6670-2500 |
| L=3 m 82 kg   | Art. no. 6670-3000 |

#### For flush mounting:

| L=1,5 m 51 kg | Art. no. 6671-1500 |
|---------------|--------------------|
| L=2 m 61 kg   | Art. no. 6671-2000 |
| L=2,5 m 72 kg | Art. no. 6671-2500 |
| L=3 m 82 kg   | Art. no. 6671-3000 |