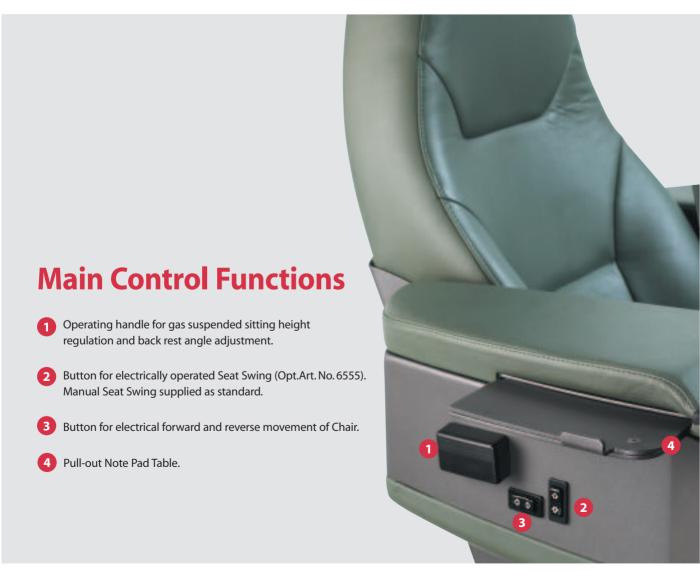

### El. Powered Seat Swing Option

El. powered and Manual Seat Swing enables the Operator to swing the Chair from center forward position and up to 90° each side.

Recommended Power Supply 24v, 20 amps to be seperate and insulated from sensitive equipment.