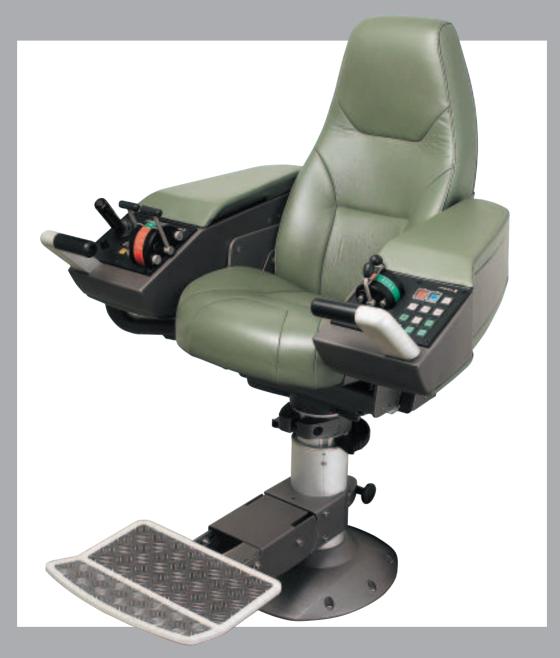

### **Arm Rest Details**

Incorporates Arm Rest Tilt function. 220x165 mm cutout. Nor-Sap Offshore is supplied without Instrumentation in Arm Rest.