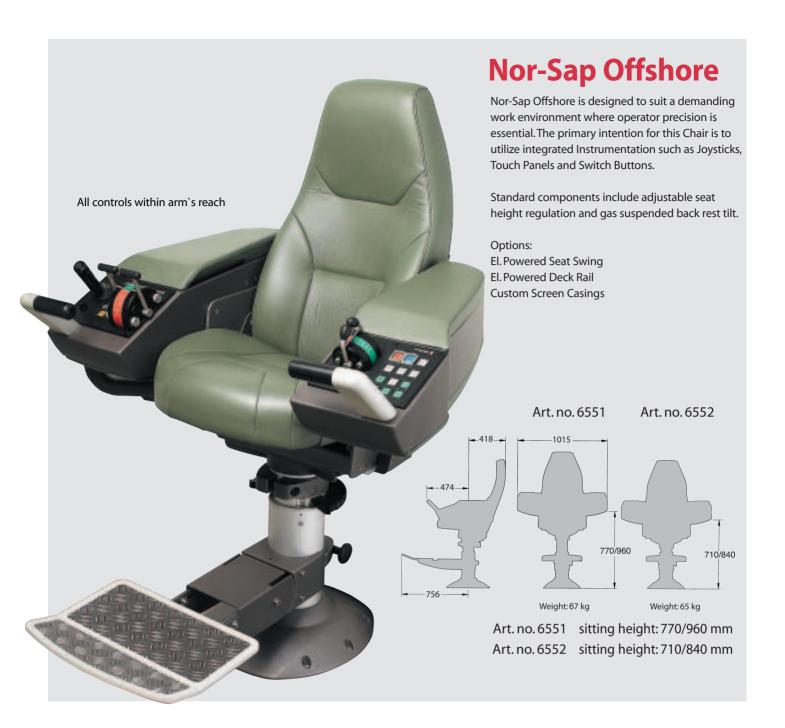

### **Arm Rest Details**

Incorporates Arm Rest Tilt function. 220x165 mm cutout. Nor-Sap Offshore is supplied without Instrumentation in Arm Rest.