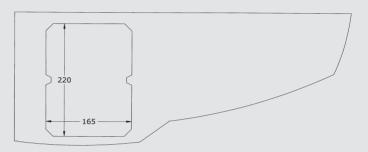

### **Arm Rest Details**

Incorporates Arm Rest Tilt function. 220x165 mm cutout. Nor-Sap Offshore is supplied without Instrumentation in Arm Rest.